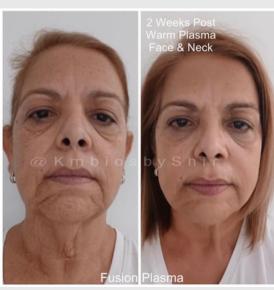

## **COLD FUSION (Cold Plasma Tips)**

The Fusion Cold Plasma device comes with 5 different cold plasma tips, each designed for specific treatments: Hyper, Scalp, Jet, Derma, and Stamp. Our cutting-edge Cold Fusion device, with its CE and ISO certifications, is an advanced skincare technology proudly manufactured in Turkey. This innovative system incorporates five distinct tips, each tailored for specific non-invasive applications. Notably, the Derma and Stamp Probes utilize sterile needles set at a length of 0.25, ensuring precise and effective microchanneling of the skin. Cold Fusion uniquely utilizes plasma energy at room temperature, synergizing seamlessly with the probes to deliver exceptional results.

Unlike the conventional plasma pen technique, Warm Fusion operates in a pulsing mode at lower temperatures, ensuring a more comfortable and efficient treatment experience. This innovative procedure caters to various skin types (1-5) and utilizes plasma arc energy, delivering exceptional results with a gentle touch. With significantly reduced treatment time, a full-face session typically takes only 20 minutes, offering a more streamlined and convenient experience compared to the traditional plasma pen method. Discover the transformative potential of Warm Fusion for the ultimate skin rejuvenation journey.