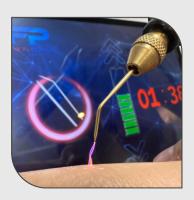

## HYPER PLASMA

Introducing our Hyper Plasma Tip – a versatile solution for face, body, and nails, earning its place as one of our most popular offerings. Harness the power of cold atmospheric plasma, supported by extensive research studies showcasing its remarkable benefits for the skin. This unique tip provides a range of advantages, including enhanced collagen production, improved skin elasticity, antimicrobial and antifungal properties, doubled product absorption, and much more. Elevate your skincare routine with the transformative effects of our Hyper Plasma Tip, ensuring a radiant, revitalized look, and optimal skin health from head to toe.

## COLD PLASMA JET

Introducing our Jet Tip – a multi-use solution for both face and body, offering the same exceptional benefits as our popular Hyper Plasma Tip. Harness the power of cold atmospheric plasma, supported by extensive research studies showcasing its remarkable effects on the skin. This unique Jet Tip not only boasts enhanced collagen production, improved skin elasticity, antimicrobial, and antifungal properties, and doubled product absorption but also features laser beam-like plasma energy. This innovative technology allows for precise targeting of hard-to-reach areas, ensuring a comprehensive and effective skincare experience. Elevate your routine with the transformative effects of our Jet Tip, offering optimal skin health without the need for replacements.