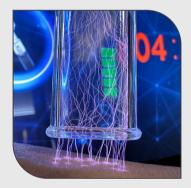

## **COLD FUSION (Cold Plasma Tips)**

The Fusion Cold Plasma device comes with 5 different cold plasma tips, each designed for specific treatments: Hyper, Scalp, Jet, Derma, and Stamp. Our cutting-edge Cold Fusion device, with its CE and ISO certifications, is an advanced skincare technology proudly manufactured in Turkey. This innovative system incorporates five distinct tips, each tailored for specific non-invasive applications. Notably, the Derma and Stamp Probes utilize sterile needles set at a length of 0.25, ensuring precise and effective microchanneling of the skin. Cold Fusion uniquely utilizes plasma energy at room temperature, synergizing seamlessly with the probes to deliver exceptional results.

With Cold Fusion, you can experience a multitude of benefits, including:

- Enhanced skin rejuvenation
- · Minimized appearance of scars and stretch marks
- Improved circulation and blood flow
- Stimulation of collagen production
- · Effective treatment for various skin imperfections
- · Reduction in the appearance of fine lines and wrinkles
- Safe and gentle exfoliation for smoother skin texture
- · Targeted delivery of skincare products for enhanced efficacy
- · Non-invasive and painless treatment options for various skin concerns