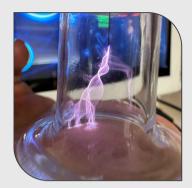

## **COLD FUSION (Cold Plasma Tips)**

The Fusion Cold Plasma device comes with 5 different cold plasma tips, each designed for specific treatments: Hyper, Scalp, Jet, Derma, and Stamp. Our cutting-edge Cold Fusion device, with its CE and ISO certifications, is an advanced skincare technology proudly manufactured in Turkey. This innovative system incorporates five distinct tips, each tailored for specific non-invasive applications. Notably, the Derma and Stamp Probes utilize sterile needles set at a length of 0.25, ensuring precise and effective microchanneling of the skin. Cold Fusion uniquely utilizes plasma energy at room temperature, synergizing seamlessly with the probes to deliver exceptional results.

## COLD **FUSION**

Our innovative cold atmospheric plasma treatment offers a gentle and non-invasive solution, free from the undesirable effects commonly associated with other skin treatments. Discover the power of this safe and effective approach today.

#### NAVIGATE THE GENTLE PATH TO **SKIN WELLNESS.**

**IMMERSE YOURSELF IN THE RESTORATIVE CHARMS OF COLD** FUSION PLASMA - A HOLISTIC OASIS FOR YOUR SKIN

"Cold Fusion plasma is a cutting-edge technology that utilizes cold plasma energy to revitalize and rejuvenate the skin. This natural, non-chemical treatment works by delivering a controlled, low-temperature plasma to the skin's surface, stimulating the production of collagen and elastin. Cold plasma gently removes impurities, reduces inflammation, and promotes cellular regeneration, resulting in improved skin texture, tone, and overall appearance. It is a holistic and natural approach to skincare that harnesses the power of science to enhance your natural beauty."