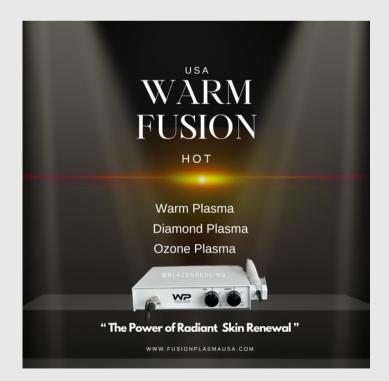

## WARM FUSION (Hot)

Introducing Warm Fusion, the next step in plasma pen technology. This cutting-edge procedure, distinct from the traditional Fibroblast plasma pen technique, offers a revolutionary approach to skin rejuvenation. The Warm Fusion device comes equipped with three thermal tips, each contributing to the ultimate skin rejuvenation experience.

- 1. Warm Plasma Tip: Utilizing the power of plasma energy, the Warm Plasma Tip gently sweeps over the skin, promoting texture, tone, and clarity improvement. With its non-invasive nature, this tip ensures a seamless and comfortable treatment process.
- 2. Ozone Plasma Tip: Specifically designed for sterilizing the skin, the Ozone Plasma Tip effectively eliminates acne-causing bacteria while simultaneously soothing and rejuvenating the skin. It facilitates better product absorption, leading to enhanced efficacy in skincare treatments.
- 3. Diamond Plasma Tip: Functioning as the mini warm plasma, the Diamond Plasma Tip utilizes plasma energy to promote skin rejuvenation, resulting in minimal downtime. It gently buffs and smoothens the skin, leaving behind a seamless and comfortable healing process.