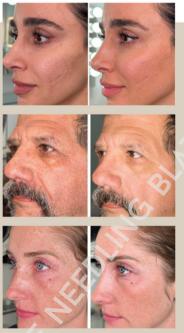

Unlike the conventional plasma pen technique, Warm Fusion operates in a pulsing mode at lower temperatures, ensuring a more comfortable and efficient treatment experience. This innovative procedure caters to various skin types (1-5) and utilizes plasma arc energy, delivering exceptional results with a gentle touch. With significantly reduced treatment time, a full-face session typically takes only 20 minutes, offering a more streamlined and convenient experience compared to the traditional plasma pen method. Discover the transformative potential of Warm Fusion for the ultimate skin rejuvenation journey.

#### SAMPLE WARM PLASMA BROCHURE FOR STUDENTS

rejuvenation, Warm Plasma treatment offers incredible results with a downtime of only 5-7 days. Experience the transformative power.