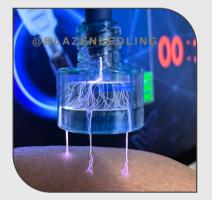

## **COLD FUSION (Cold Plasma Tips)**

The Fusion Cold Plasma device comes with 5 different cold plasma tips, each designed for specific treatments: Hyper, Scalp, Jet, Derma, and Stamp. Our cutting-edge Cold Fusion device, with its CE and ISO certifications, is an advanced skincare technology proudly manufactured in Turkey. This innovative system incorporates five distinct tips, each tailored for specific non-invasive applications. Notably, the Derma and Stamp Probes utilize sterile needles set at a length of 0.25, ensuring precise and effective microchanneling of the skin. Cold Fusion uniquely utilizes plasma energy at room temperature, synergizing seamlessly with the probes to deliver exceptional results.

With Cold Fusion, you can experience a multitude of benefits, including:

- Enhanced skin rejuvenation
- · Minimized appearance of scars and stretch marks
- Improved circulation and blood flow
- Stimulation of collagen production
- · Effective treatment for various skin imperfections
- · Reduction in the appearance of fine lines and wrinkles
- Safe and gentle exfoliation for smoother skin texture
- · Targeted delivery of skincare products for enhanced efficacy
- · Non-invasive and painless treatment options for various skin concerns