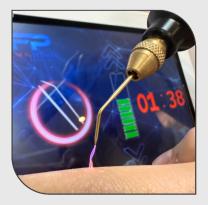

## WARM PLASMA

Introducing our Warm Plasma Treatment, the most sought-after solution for wrinkle reduction and skin rejuvenation in our collection. This innovative treatment features a copper or stainless steel tip designed for use on both the face and body. Utilizing plasma energy at a lower temperature, it is distinct from fibroblast pen technology but similar in the rejuvenating energy it produces. The gentle plasma arc sweeps over the skin, subtly buffing and enhancing elasticity, texture, tone, and clarity. Experience minimal downtime with this treatment, as it causes sublimation without opening the skin, ensuring a safe and easy healing process. Targeting only the epidermis, our Warm Plasma Treatment provides a transformative skincare solution with ease and effectiveness.

Experience the Luxurious Warm Plasma

Treatment - Non-Invasive Brilliance! Utilizing a gentle low-temperature plasma energy, this innovative therapy enhances skin texture, tone, and clarity without open skin. Enjoy easy downtime and unveil a radiant complexion - warmth meets beauty!