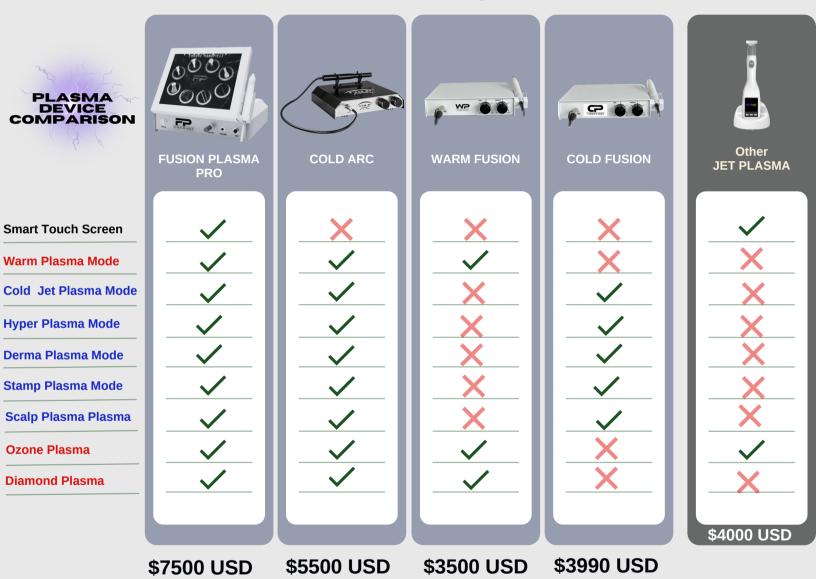

**Cold Plasma Tips:** 

- Hyper Plasma Tip
- Scalp Plasma Tip
- Jet Plasma Tip
- Derma Plasma Tip
- Stamp Plasma Tip

**Thermal Tips:** 

- Warm Plasma Tip
- Diamond Plasma Tip
- Ozone Plasma Tip

With the Fusion Pro, skincare professionals can effortlessly navigate between the various thermal and non-thermal treatments to cater to diverse client needs. This advanced device is designed to deliver exceptional results, ensuring a seamless and efficient experience for both practitioners and clients alike. Priced at \$7500, the Fusion Pro is the ultimate solution for comprehensive and customizable skincare treatments.

**Thermal Tips:** 

- 1. Cold Hyper Plasma Tip
- 2. Cold Scalp Plasma Tip
- 3. Cold Jet Plasma Tip
- 4. Cold Derma Plasma Tip
- 5. Cold Stamp Plasma Tip

Non-Thermal Tips:

- 1. Warm Plasma Tip
- 2. Diamond Plasma Tip
- 3. Ozone Plasma Tip

## **COLD FUSION (Cold Plasma Tips)**

The Fusion Cold Plasma device comes with 5 different cold plasma tips, each designed for specific treatments: Hyper, Scalp, Jet, Derma, and Stamp. Our cutting-edge Cold Fusion device, with its CE and ISO certifications, is an advanced skincare technology proudly manufactured in Turkey. This innovative system incorporates five distinct tips, each tailored for specific non-invasive applications. Notably, the Derma and Stamp Probes utilize sterile needles set at a length of 0.25, ensuring precise and effective microchanneling of the skin. Cold Fusion uniquely utilizes plasma energy at room temperature, synergizing seamlessly with the probes to deliver exceptional results.

- 1. Warm Plasma Tip: Utilizing the power of plasma energy, the Warm Plasma Tip gently sweeps over the skin, promoting texture, tone, and clarity improvement. With its non-invasive nature, this tip ensures a seamless and comfortable treatment process.
- 2. Ozone Plasma Tip: Specifically designed for sterilizing the skin, the Ozone Plasma Tip effectively eliminates acne-causing bacteria while simultaneously soothing and rejuvenating the skin. It facilitates better product absorption, leading to enhanced efficacy in skincare treatments.
- 3. Diamond Plasma Tip: Functioning as the mini warm plasma, the Diamond Plasma Tip utilizes plasma energy to promote skin rejuvenation, resulting in minimal downtime. It gently buffs and smoothens the skin, leaving behind a seamless and comfortable healing process.

## \$7500 USD

## \$5000 USD

## \$3990 USD

## \$3500 USD