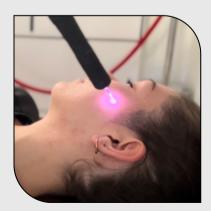

## WARM FUSION (Hot)

Introducing Warm Fusion, the next step in plasma pen technology. This cutting-edge procedure, distinct from the traditional Fibroblast plasma pen technique, offers a revolutionary approach to skin rejuvenation. The Warm Fusion device comes equipped with three thermal tips, each contributing to the ultimate skin rejuvenation experience.

Unlike the conventional plasma pen technique, Warm Fusion operates in a pulsing mode at lower temperatures, ensuring a more comfortable and efficient treatment experience. This innovative procedure caters to various skin types (1-5) and utilizes plasma arc energy, delivering exceptional results with a gentle touch. With significantly reduced treatment time, a full-face session typically takes only 20 minutes, offering a more streamlined and convenient experience compared to the traditional plasma pen method. Discover the transformative potential of Warm Fusion for the ultimate skin rejuvenation journey.