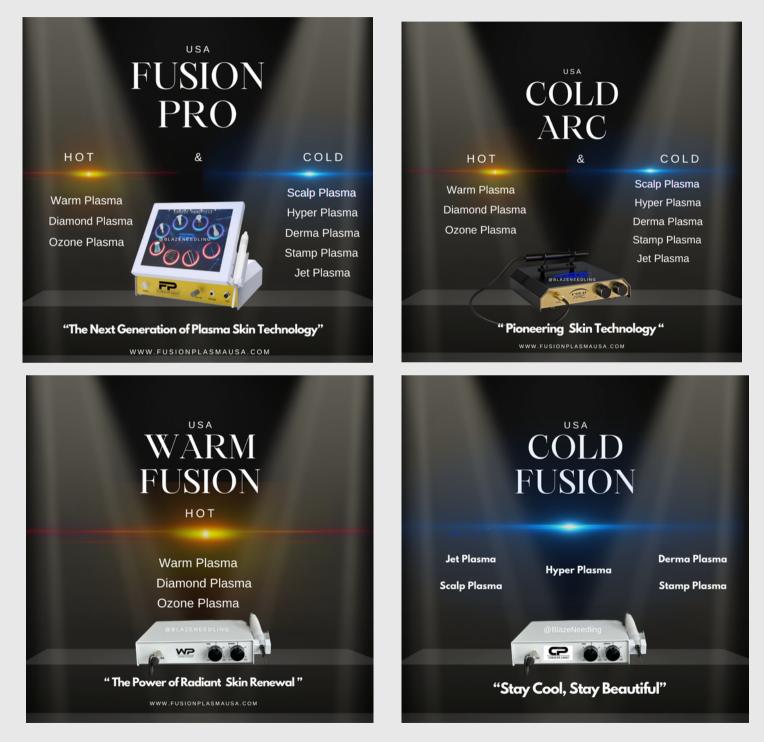

## FUSION PRO (Hot & Cold)

**Fusion Plasma Pro:** 

I

The Fusion Pro represents the pinnacle of skincare technology, combining the benefits of both hot and cold plasma treatments in one innovative device. This ultimate Hybrid plasma device is equipped with a range of cutting-edge features, including pre-settings, a smart screen interface, and a comprehensive selection of thermal and non-thermal tips.

**Cold Plasma Tips:** 

- Hyper Plasma Tip
- Scalp Plasma Tip
- Jet Plasma Tip
- Derma Plasma Tip
- Stamp Plasma Tip

**Thermal Tips:** 

- Warm Plasma Tip
- Diamond Plasma Tip
- Ozone Plasma Tip

With the Fusion Pro, skincare professionals can effortlessly navigate between the various thermal and non-thermal treatments to cater to diverse client needs. This advanced device is designed to deliver exceptional results, ensuring a seamless and efficient experience for both practitioners and clients alike. Priced at \$7500, the Fusion Pro is the ultimate solution for comprehensive and customizable skincare treatments.

The Cold Arc stands as the original hybrid hot and cold plasma device, equipped with an extensive selection of plasma tips comparable to those available with the Fusion Pro. Offering the same comprehensive array of treatment options, the Cold Arc distinguishes itself with manual knobs instead of a smart screen, presenting a cost-effective solution for users seeking a complete plasma treatment experience.

**Thermal Tips:** 

- 1. Cold Hyper Plasma Tip
- 2. Cold Scalp Plasma Tip
- 3. Cold Jet Plasma Tip
- 4. Cold Derma Plasma Tip
- 5. Cold Stamp Plasma Tip

Non-Thermal Tips:

- 1. Warm Plasma Tip
- 2. Diamond Plasma Tip
- 3. Ozone Plasma Tip

## WARM FUSION (Hot)

Introducing Warm Fusion, the next step in plasma pen technology. This cutting-edge procedure, distinct from the traditional Fibroblast plasma pen technique, offers a revolutionary approach to skin rejuvenation. The Warm Fusion device comes equipped with three thermal tips, each contributing to the ultimate skin rejuvenation experience.

- 1. Warm Plasma Tip: Utilizing the power of plasma energy, the Warm Plasma Tip gently sweeps over the skin, promoting texture, tone, and clarity improvement. With its non-invasive nature, this tip ensures a seamless and comfortable treatment process.
- 2. Ozone Plasma Tip: Specifically designed for sterilizing the skin, the Ozone Plasma Tip effectively eliminates acne-causing bacteria while simultaneously soothing and rejuvenating the skin. It facilitates better product absorption, leading to enhanced efficacy in skincare treatments.
- 3. Diamond Plasma Tip: Functioning as the mini warm plasma, the Diamond Plasma Tip utilizes plasma energy to promote skin rejuvenation, resulting in minimal downtime. It gently buffs and smoothens the skin, leaving behind a seamless and comfortable healing process.

## **COLD FUSION (Cold Plasma Tips)**

The Fusion Cold Plasma device comes with 5 different cold plasma tips, each designed for specific treatments: Hyper, Scalp, Jet, Derma, and Stamp. Our cutting-edge Cold Fusion device, with its CE and ISO certifications, is an advanced skincare technology proudly manufactured in Turkey. This innovative system incorporates five distinct tips, each tailored for specific non-invasive applications. Notably, the Derma and Stamp Probes utilize sterile needles set at a length of 0.25, ensuring precise and effective microchanneling of the skin. Cold Fusion uniquely utilizes plasma energy at room temperature, synergizing seamlessly with the probes to deliver exceptional results.