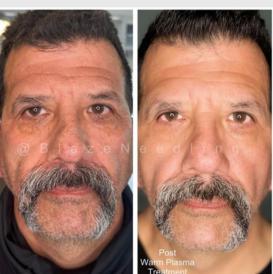

#### SAMPLE WARM PLASMA BROCHURE FOR STUDENTS

rejuvenation, Warm Plasma treatment offers incredible results with a downtime of only 5-7 days. Experience the transformative power.