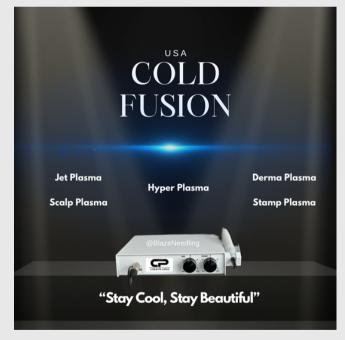

## **COLD FUSION (Cold Plasma Tips)**

The Fusion Cold Plasma device comes with 5 different cold plasma tips, each designed for specific treatments: Hyper, Scalp, Jet, Derma, and Stamp. Our cutting-edge Cold Fusion device, with its CE and ISO certifications, is an advanced skincare technology proudly manufactured in Turkey. This innovative system incorporates five distinct tips, each tailored for specific non-invasive applications. Notably, the Derma and Stamp Probes utilize sterile needles set at a length of 0.25, ensuring precise and effective microchanneling of the skin. Cold Fusion uniquely utilizes plasma energy at room temperature, synergizing seamlessly with the probes to deliver exceptional results.