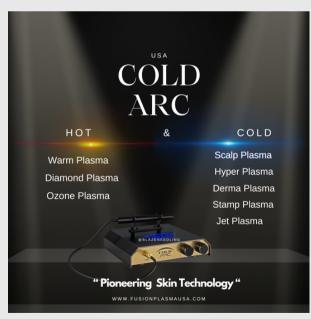

The Cold Arc stands as the original hybrid hot and cold plasma device, equipped with an extensive selection of plasma tips comparable to those available with the Fusion Pro. Offering the same comprehensive array of treatment options, the Cold Arc distinguishes itself with manual knobs instead of a smart screen, presenting a cost-effective solution for users seeking a complete plasma treatment experience.

Featuring a comprehensive set of plasma tips, the Cold Arc provides users with access to an extensive range of treatment options, including both thermal and non-thermal options. The available tips are as follows:

**Thermal Tips:** 

- 1. Cold Hyper Plasma Tip
- 2. Cold Scalp Plasma Tip
- 3. Cold Jet Plasma Tip
- 4. Cold Derma Plasma Tip
- 5. Cold Stamp Plasma Tip

Non-Thermal Tips:

- 1. Warm Plasma Tip
- 2. Diamond Plasma Tip
- 3. Ozone Plasma Tip