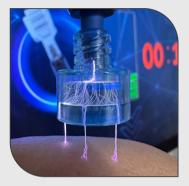

## FUSION PRO (Hot & Cold)

**Fusion Plasma Pro:** 

I

The Fusion Pro represents the pinnacle of skincare technology, combining the benefits of both hot and cold plasma treatments in one innovative device. This ultimate Hybrid plasma device is equipped with a range of cutting-edge features, including pre-settings, a smart screen interface, and a comprehensive selection of thermal and non-thermal tips.

**Cold Plasma Tips:** 

- Hyper Plasma Tip
- Scalp Plasma Tip
- Jet Plasma Tip
- Derma Plasma Tip
- Stamp Plasma Tip

**Thermal Tips:** 

- Warm Plasma Tip
- Diamond Plasma Tip
- Ozone Plasma Tip

With the Fusion Pro, skincare professionals can effortlessly navigate between the various thermal and non-thermal treatments to cater to diverse client needs. This advanced device is designed to deliver exceptional results, ensuring a seamless and efficient experience for both practitioners and clients alike. Priced at \$7500, the Fusion Pro is the ultimate solution for comprehensive and customizable skincare treatments.