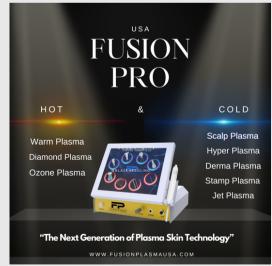

## FUSION PRO (Hot & Cold)

**Fusion Plasma Pro:** 

I

The Fusion Pro represents the pinnacle of skincare technology, combining the benefits of both hot and cold plasma treatments in one innovative device. This ultimate Hybrid plasma device is equipped with a range of cutting-edge features, including pre-settings, a smart screen interface, and a comprehensive selection of thermal and non-thermal tips.

**Cold Plasma Tips:** 

- Hyper Plasma Tip
- Scalp Plasma Tip
- Jet Plasma Tip
- Derma Plasma Tip
- Stamp Plasma Tip

**Thermal Tips:** 

- Warm Plasma Tip
- Diamond Plasma Tip
- Ozone Plasma Tip

With the Fusion Pro, skincare professionals can effortlessly navigate between the various thermal and non-thermal treatments to cater to diverse client needs. This advanced device is designed to deliver exceptional results, ensuring a seamless and efficient experience for both practitioners and clients alike. Priced at \$7500, the Fusion Pro is the ultimate solution for comprehensive and customizable skincare treatments.