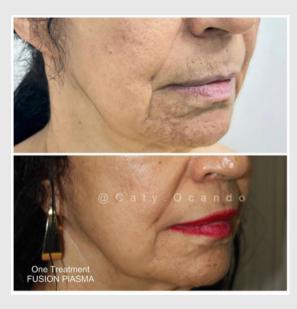

## WARM PLASMA

Introducing our Warm Plasma Treatment, the most sought-after solution for wrinkle reduction and skin rejuvenation in our collection. This innovative treatment features a copper or stainless steel tip designed for use on both the face and body. Utilizing plasma energy at a lower temperature, it is distinct from fibroblast pen technology but similar in the rejuvenating energy it produces. The gentle plasma arc sweeps over the skin, subtly buffing and enhancing elasticity, texture, tone, and clarity. Experience minimal downtime with this treatment, as it causes sublimation without opening the skin, ensuring a safe and easy healing process. Targeting only the epidermis, our Warm Plasma Treatment provides a transformative skincare solution with ease and effectiveness.