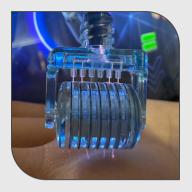

## DERMA PLASMA

Introducing our Disposable Derma Tip - a microchanneling roller tip infused with .25 micro needling and cold plasma technology. Revitalize your skin with this unique tool, promoting collagen production for improved texture, tone, and elasticity. Experience radiant, renewed skin with maximum results. Pair it with our Scalp Plasma tip for optimal benefits.

## PLASMA STAMP

Introducing our Stamp Plasma tip - a manual micro needling solution with .25 size needles and a disposable tip. This innovative tool combines cold plasma technology for collagen induction therapy, enhanced product absorption, and the full spectrum of benefits that cold plasma offers in one convenient package.