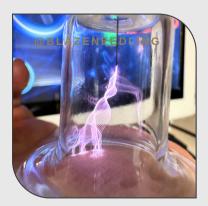

## COLD **FUSION**

Our innovative cold atmospheric plasma treatment offers a gentle and non-invasive solution, free from the undesirable effects commonly associated with other skin treatments. Discover the power of this safe and effective approach today.

#### NAVIGATE THE GENTLE PATH TO **SKIN WELLNESS.**

**IMMERSE YOURSELF IN THE RESTORATIVE CHARMS OF COLD** FUSION PLASMA - A HOLISTIC OASIS FOR YOUR SKIN

"Cold Fusion plasma is a cutting-edge technology that utilizes cold plasma energy to revitalize and rejuvenate the skin. This natural, non-chemical treatment works by delivering a controlled, low-temperature plasma to the skin's surface, stimulating the production of collagen and elastin. Cold plasma gently removes impurities, reduces inflammation, and promotes cellular regeneration, resulting in improved skin texture, tone, and overall appearance. It is a holistic and natural approach to skincare that harnesses the power of science to enhance your natural beauty."