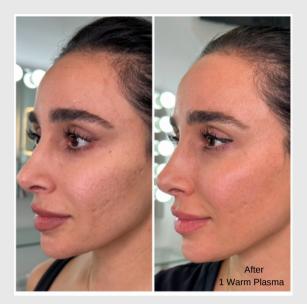

Unlike the conventional plasma pen technique, Warm Fusion operates in a pulsing mode at lower temperatures, ensuring a more comfortable and efficient treatment experience. This innovative procedure caters to various skin types (1-5) and utilizes plasma arc energy, delivering exceptional results with a gentle touch. With significantly reduced treatment time, a full-face session typically takes only 20 minutes, offering a more streamlined and convenient experience compared to the traditional plasma pen method. Discover the transformative potential of Warm Fusion for the ultimate skin rejuvenation journey.

#### SAMPLE WARM PLASMA BROCHURE FOR STUDENTS

rejuvenation, Warm Plasma treatment offers incredible results with a downtime of only 5-7 days. Experience the transformative power.